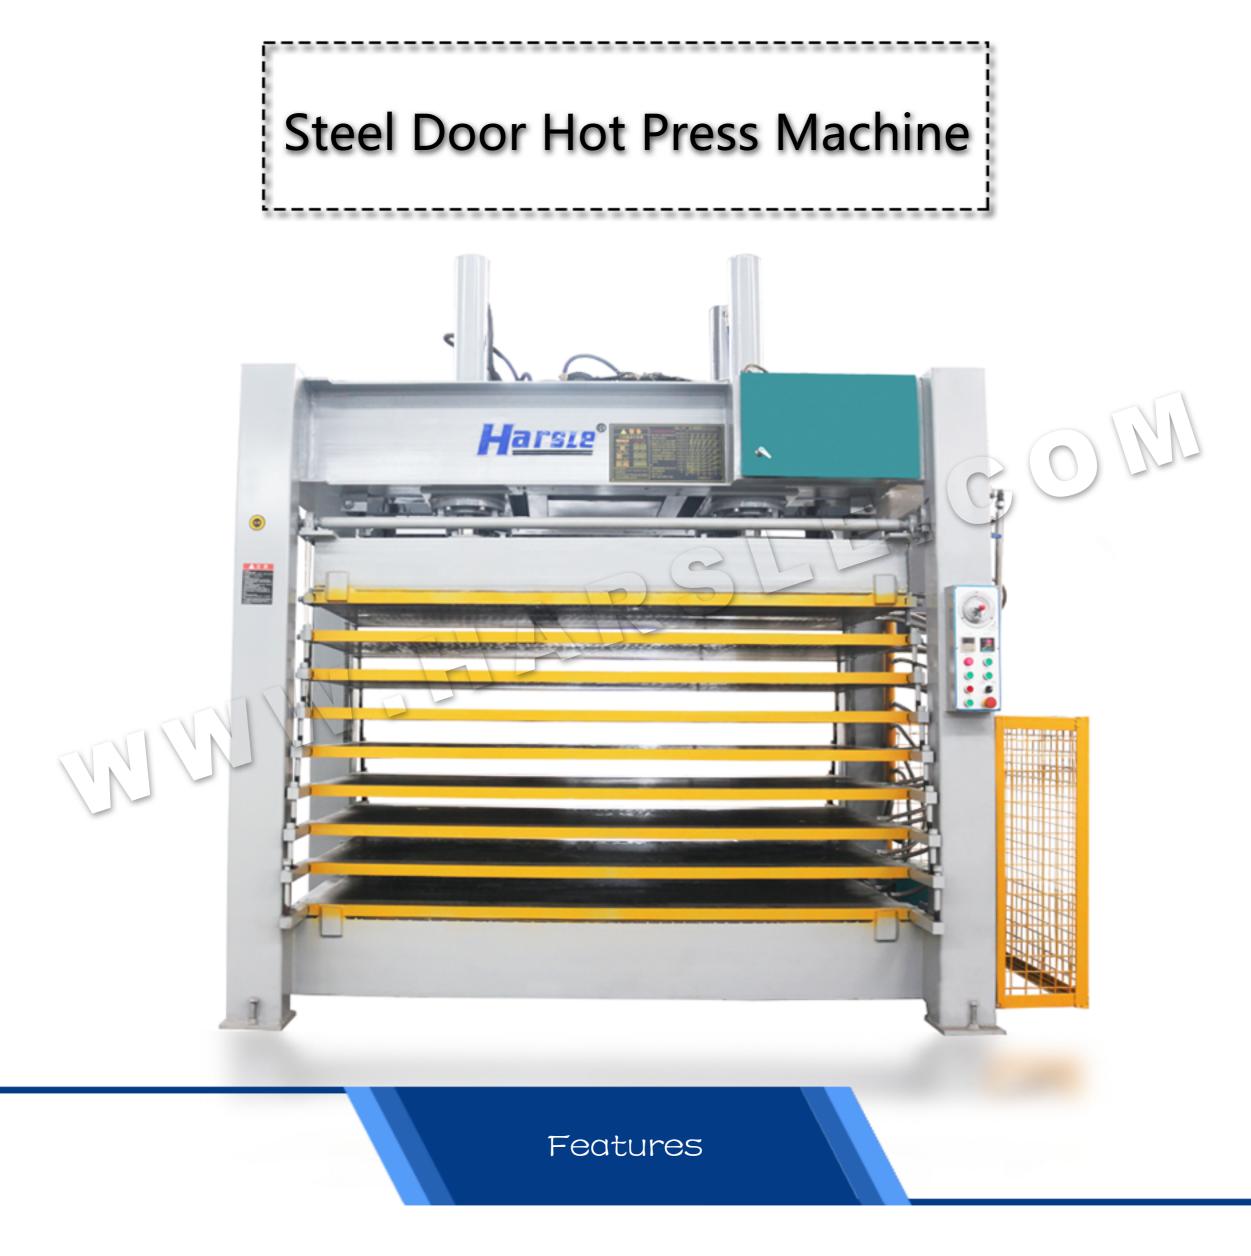

Timing control, it can be set according to the production process time, When time

is up, pressure plate automatically rises.

- Intelligent temperature control, when the temperature is not enough, it will be heated automatically. When the temperature reaches the required value, the heating system will stop heating automatically
- The equipment is equipped with an emergency stop button and automatic stop protection switch of pressure plate over limit, which is convenient and safe.
- The electrical control system has protection for overload, short circuit, voltage loss, under voltage.



Details display



2

Safety

Guard

Hot oil will go through each pressing plate, then come back to the oil tank SLEG

## Protect workers when they operate the machine