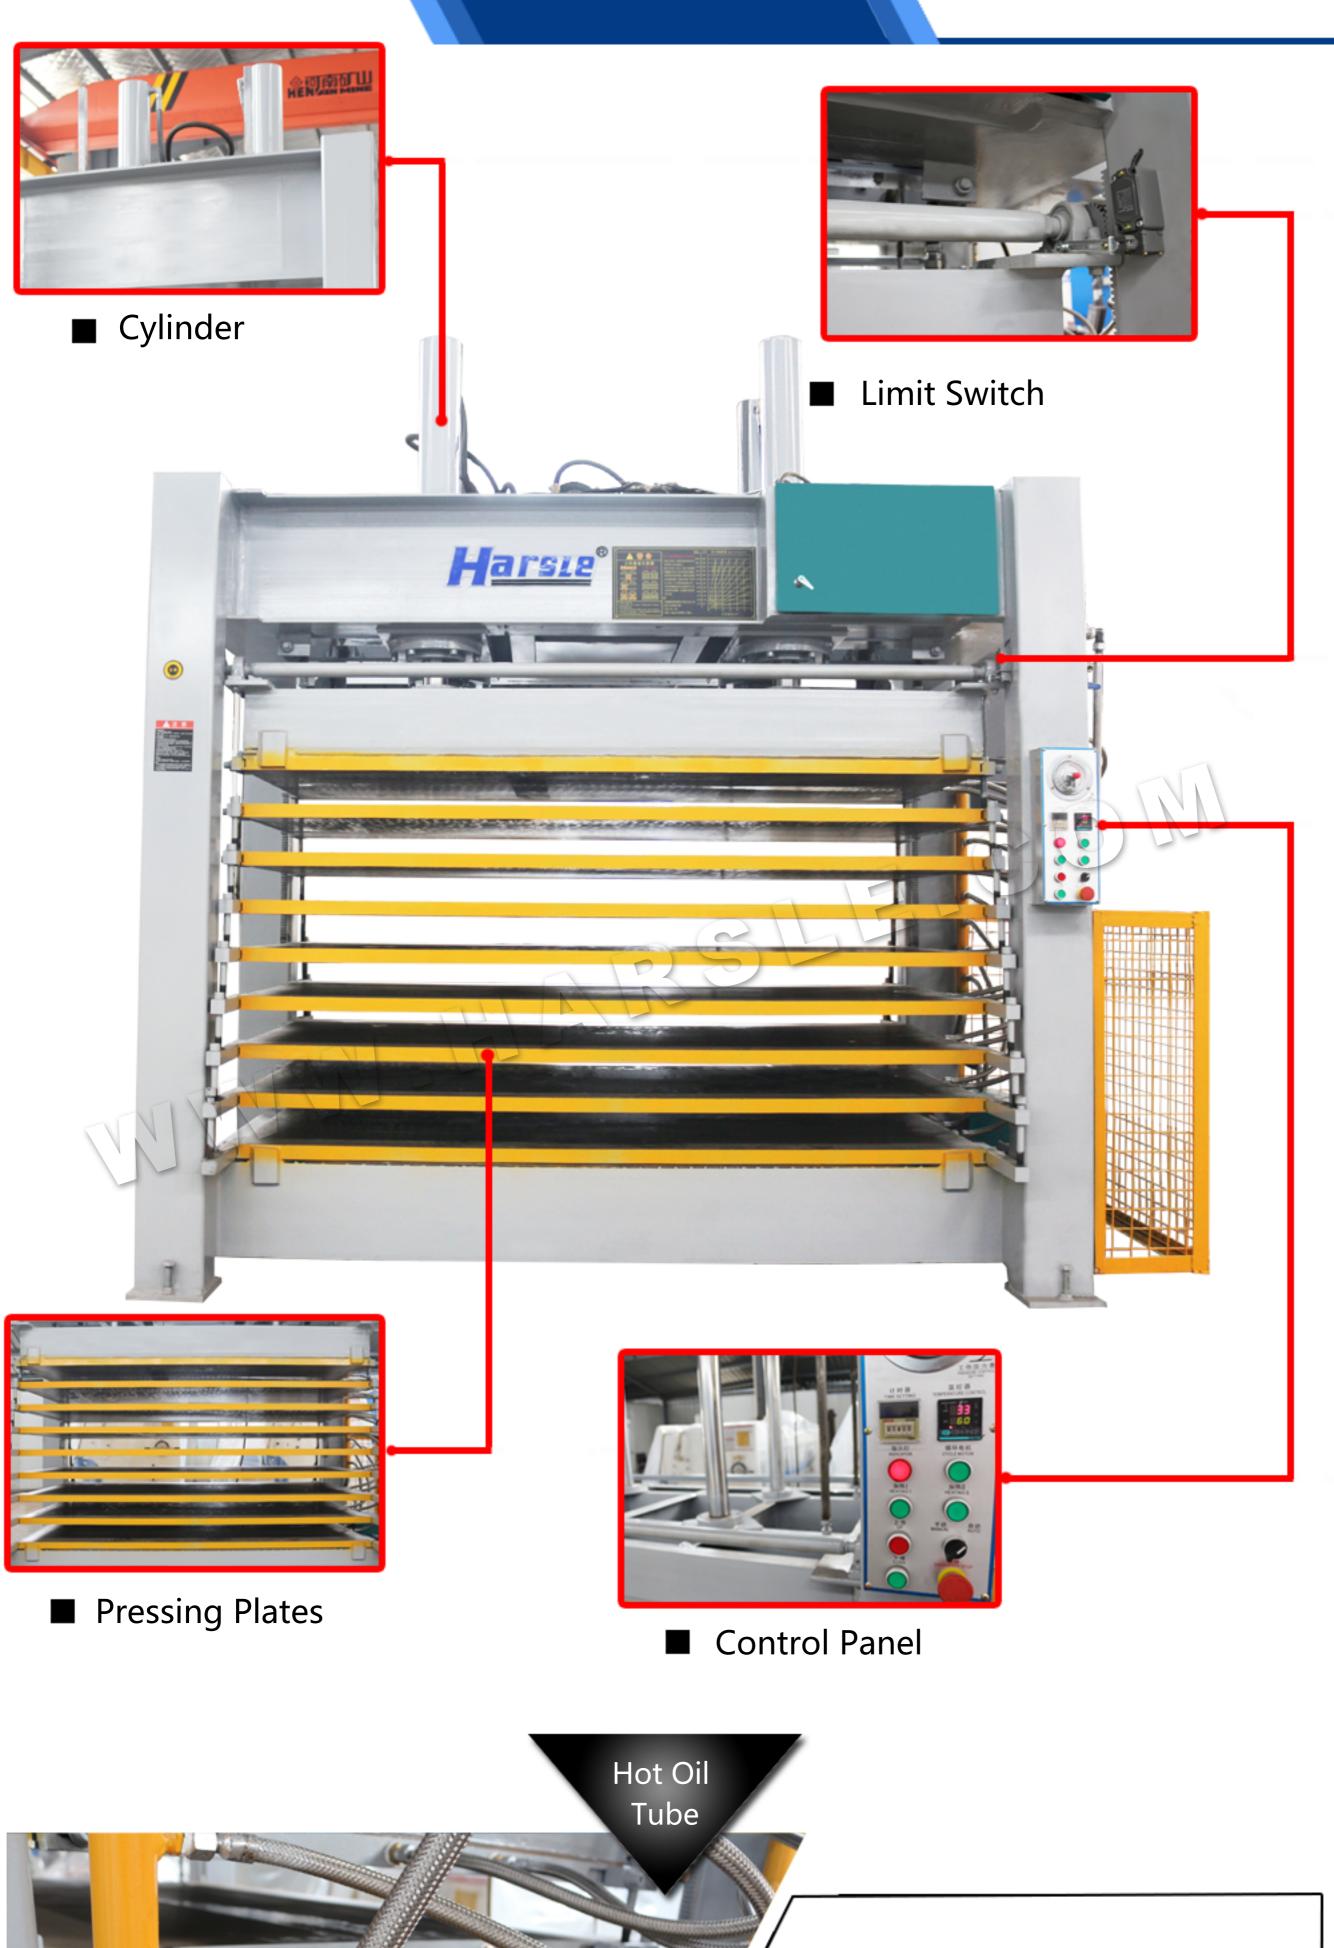

Details display

2

Safety

Guard

Hot oil will go through each pressing plate, then come back to the oil tank SLEG

## Protect workers when they operate the machine